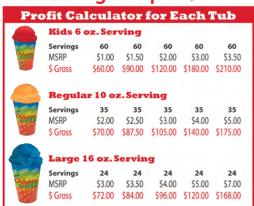

- Menu Board
- Outdoor Banner

**Your Final Cost of Freezer:** \$0.00

That's a Great Deal!

We give you enough product to pay for your freezer!

### **PRE-PACKAGED DEAL INCLUDES**



- Freezer
- 27 Cases (12-Pack) of 8oz Cups
- Menu Board
- Outdoor Banner

| Cases |   | Cups/Case |   | <b>Total Cups</b> |   | MSRP |   | \$ Off From Initial Fill |
|-------|---|-----------|---|-------------------|---|------|---|--------------------------|
| 27    | Х | 12        | = | 324               | Χ | \$2  | = | \$648                    |
| 27    | Х | 12        | = | 324               | Х | \$3  | = | \$972                    |
| 27    | Х | 12        | = | 324               | Х | \$4  | = | \$1,296                  |



#### **Profit Margins Up to 900%!**

115/60/1

188 LBS

51.75 x 27.38 x 32.68



#### **PWI Logo Cups**

|       |                      | •         |
|-------|----------------------|-----------|
| Item# | Item                 | Unit/Case |
| 50003 | 6 oz. Cups (Sleeve)  | 50 Cups   |
| 50004 | 6 oz. Cups (Case)    | 1000 Cups |
| 50005 | 10 oz. Cups (Sleeve) | 50 Cups   |
| 50006 | 10 oz. Cups (Case)   | 1000 Cups |
| 51006 | 16 oz. Cups (Sleeve) | 50 Cups   |
| 51005 | 16 oz. Cups (Case)   | 1000 Cups |
| 50070 | 16 oz. Dome Lids     | 1000 Lids |



\$19.52





www.philawaterice.com 888-SELL-ICE sales@philawaterice.com