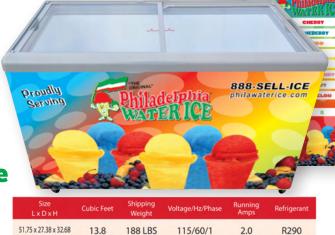

# FREEZER DEAL

# HAND SCOOPED DEAL INCLUDES

- Freezer
- 9 Tubs of Water Ice
- Scooper
- 2 Sleeves of Cups
- Menu Board
- Outdoor Banner

**Your Final Cost of Freezer:** \$0.00

That's a Great Deal!

We give you enough product to pay for your freezer!

## **PRE-PACKAGED DEAL INCLUDES**

- Freezer
- 27 Cases (12-Pack) of 8oz Cups
- Menu Board
- Outdoor Banner

| Cases |   | Cups/Case |   | <b>Total Cups</b> |   | MSRP |   | \$ Off From Initial Fill |
|-------|---|-----------|---|-------------------|---|------|---|--------------------------|
| 27    | Χ | 12        | = | 324               | Χ | \$2  | = | \$648                    |
| 27    | Х | 12        | = | 324               | Χ | \$3  | = | \$972                    |
| 27    | Х | 12        | = | 324               | Х | \$4  | = | \$1,296                  |