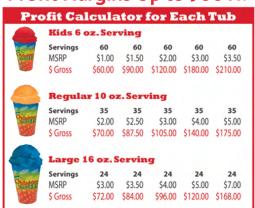

of Water Ice
- Scooper
- 2 Sleeves of Cups
- Menu Board
- Outdoor Banner

**Your Final Cost of Freezer:** \$0.00

That's a Great Deal!

We give you enough product to pay for your freezer!

## **PRE-PACKAGED DEAL INCLUDES**



- Freezer
- 27 Cases (12-Pack) of 8oz Cups
- Menu Board
- Outdoor Banner

| Cases |   | Cups/Case |   | <b>Total Cups</b> |   | MSRP |   | \$ Off From Initial Fill |
|-------|---|-----------|---|-------------------|---|------|---|--------------------------|
| 27    | Χ | 12        | = | 324               | Χ | \$2  | = | \$648                    |
| 27    | Х | 12        | = | 324               | Χ | \$3  | = | \$972                    |
| 27    | Х | 12        | = | 324               | Х | \$4  | = | \$1,296                  |



### **Profit Margins Up to 900%!**



## **PWI Logo Cups**

| Item# | Item                 | Unit/Case |
|-------|----------------------|-----------|
| 50003 | 6 oz. Cups (Sleeve)  | 50 Cups   |
| 50004 | 6 oz. Cups (Case)    | 1000 Cups |
| 50005 | 10 oz. Cups (Sleeve) | 50 Cups   |
| 50006 | 10 oz. Cups (Case)   | 1000 Cups |
| 51006 | 16 oz. Cups (Sleeve) | 50 Cups   |
| 51005 | 16 oz. Cups (Case)   | 1000 Cups |
| 50070 | 16 oz. Dome Lids     | 1000 Lids |





#12 Large Water Ice Scooper \$19.52



## FREEZER ACCESSORIES







## POINT OF SALE



#### **PWI UMBRELLA**

(An umbrella base must be purchased separately from your local home improvement store.)

Item# 60033 \$95



#### **PWI 12' FLAG**

(Please note that you will need a base for your flag. See the Cross Base or Spike Base to the right.)

Item# 100594 \$148.