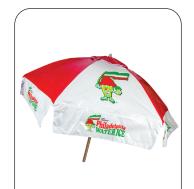

#### **PWI UMBRELLA**

(An umbrella base must be purchased separately from your local home improvement store.)

Item# 60033 \$95