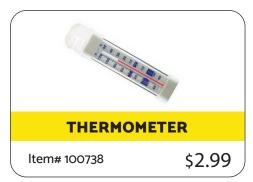

| = | 324               | Χ | \$2  | = | \$648                    |
| 27    | Х | 12        | = | 324               | Χ | \$3  | = | \$972                    |
| 27    | Х | 12        | = | 324               | Х | \$4  | = | \$1,296                  |



### **Profit Margins Up to 900%!**



## **PWI Logo Cups**

| Item# | Item                 | Unit/Case |
|-------|----------------------|-----------|
| 50003 | 6 oz. Cups (Sleeve)  | 50 Cups   |
| 50004 | 6 oz. Cups (Case)    | 1000 Cups |
| 50005 | 10 oz. Cups (Sleeve) | 50 Cups   |
| 50006 | 10 oz. Cups (Case)   | 1000 Cups |
| 51006 | 16 oz. Cups (Sleeve) | 50 Cups   |
| 51005 | 16 oz. Cups (Case)   | 1000 Cups |
| 50070 | 16 oz. Dome Lids     | 1000 Lids |





#12 Large Water Ice Scooper \$19.52



## FREEZER ACCESSORIES







## POINT OF SALE



#### **PWI UMBRELLA**

(An umbrella base must be purchased separately from your local home improvement store.)

Item# 60033 \$95



#### **PWI 12' FLAG**

(Please note that you will need a base for your flag. See the Cross Base or Spike Base to the right.)

Item# 100594 \$148.89



#### **CROSS BASE FOR FLAG**

Item# 100597 \$55.56



#### **PWI POSTER**

Item# 60060

\$2



\$33.33 Item# 100596



**PWI OUTDOOR BANNER** 

Item# 60062 \$9.95







Item# 100520



\$9.95 Item# 60061



Call 1-888-SELL-ICE to place an order!

\$6.95