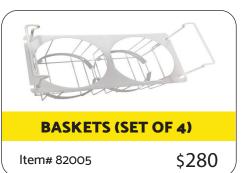

12        | = | 324               | Χ | \$2  | = | \$648                    |
| 27    | Х | 12        | = | 324               | Χ | \$3  | = | \$972                    |
| 27    | Х | 12        | = | 324               | Х | \$4  | = | \$1,296                  |



### **Profit Margins Up to 900%!**



## **PWI Logo Cups**

| Item# | Item                 | Unit/Case |
|-------|----------------------|-----------|
| 50003 | 6 oz. Cups (Sleeve)  | 50 Cups   |
| 50004 | 6 oz. Cups (Case)    | 1000 Cups |
| 50005 | 10 oz. Cups (Sleeve) | 50 Cups   |
| 50006 | 10 oz. Cups (Case)   | 1000 Cups |
| 51006 | 16 oz. Cups (Sleeve) | 50 Cups   |
| 51005 | 16 oz. Cups (Case)   | 1000 Cups |
| 50070 | 16 oz. Dome Lids     | 1000 Lids |





#12 Large Water Ice Scooper \$19.52



## FREEZER ACCESSORIES







## POINT OF SALE



#### **PWI UMBRELLA**

(An umbrella base must be purchased separately from your local home improvement store.)

Item# 60033 \$95



#### **PWI 12' FLAG**

(Please note that you will need a base for your flag. See the Cross Base or Spike Base to the right.)

Item# 100594 \$148.89



#### **CROSS BASE FOR FLAG**

Item# 100597 \$55.56



#### **PWI POSTER**

Item# 60060

\$2



\$33.33 Item# 100596



**PWI OUTDOOR BANNER** 

Item# 60062 \$9.95







Item# 100520



\$9.95 Item# 60061



Call 1-888-SELL-ICE to place an order!

\$6.95